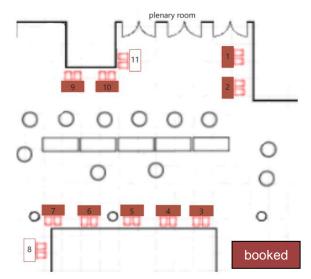

### Registration for the table top presentation

related to the presentation.

The cost: 995 EUR plus VAT + 1 mandatory full conference registration

Desired stand number:

| Priority 1 |  |
|------------|--|
| Priority 2 |  |
| Priority 3 |  |