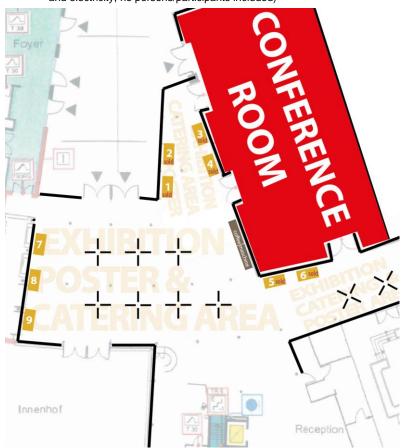

### Desired stand number:

| Prio 1 |  |
|--------|--|
| Prio 2 |  |
| Prio 3 |  |